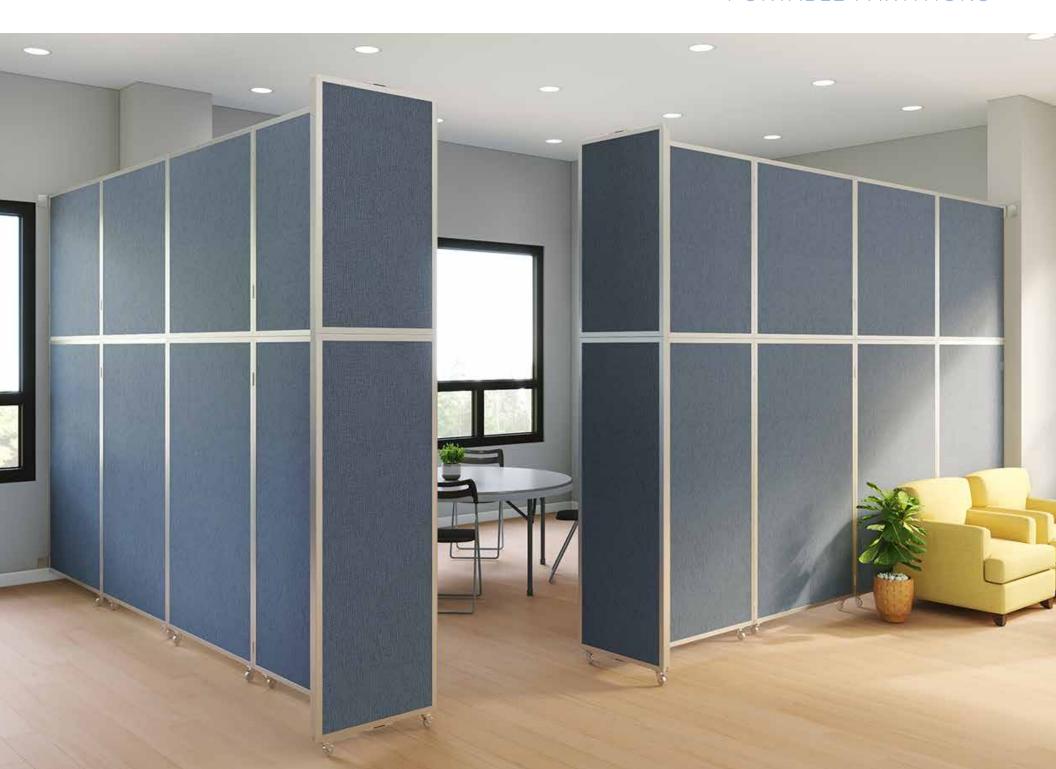

## **OPERABLE WALL™**

**HEIGHTS:** 8'51/4" 10'3/4" 12'3"

**WIDTHS:** 7'11" | 11'9" | 15'7" | 19'6"

#### **OPERABLE WALL™ FOLDING**

Separate spaces in large areas. The wall-mounted Operable Wall Folding Room Divider offers coverage up to 12' in height and 19'6" in width. A low-cost alternative to expensive track-mounted accordion door systems; an effective solution for areas that can't accept a track system. Easy to operate. No permit required for installation.