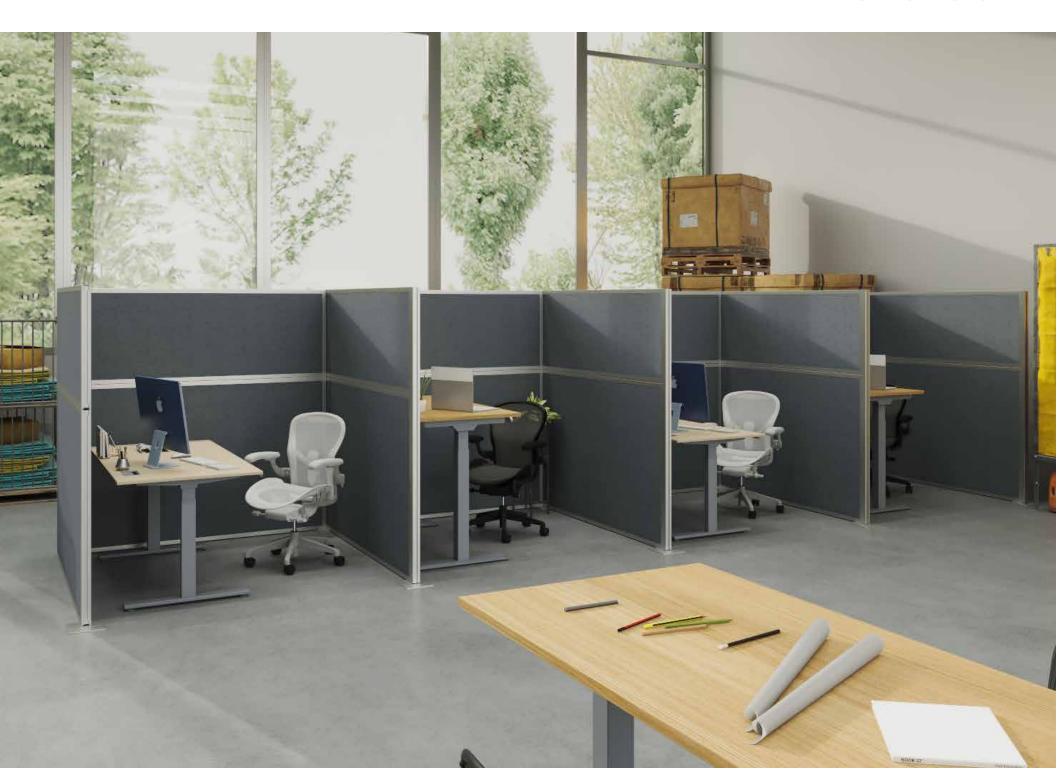

### **CUSTOM CUBICLES**

#### **HUSH PANEL™ CONFIGURABLE KITS**

Build workstations yourself, with toolless construction that doesn't require a hired crew. Our Hush Panel Configurable Cubicle System offers a fully customizable solution with unlimited possibilities for creating office workspace. Choose the desired number of panels, post assemblies and optional windows, then slide them together to create instant cubicle walls or office privacy dividers. Mix and match options for the style and design you want.