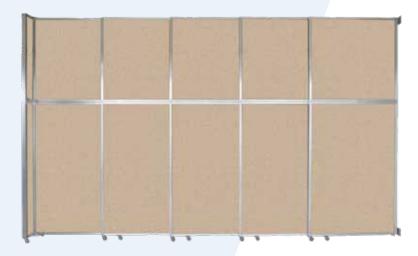

## **OPERABLE WALL™**

**HEIGHTS:** 8'51/4" 10'3/4" 12'3"

**WIDTHS:** 7'11" | 11'9" | 15'7" | 19'6"

#### **BOTH OPTIONS AVAILABLE IN WALL MOUNTED**

#### **OPERABLE WALL™ FOLDING**

Separate spaces in large areas. The wall-mounted Operable Wall Folding Room Divider offers coverage up to 12' in height and 19'6" in width. A low-cost alternative to expensive track-mounted accordion door systems; an effective solution for areas that can't accept a track system. Easy to operate. No permit required for installation.