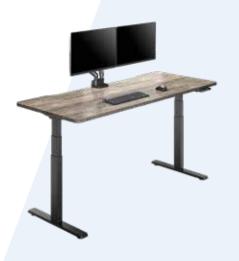

#### **DESKS**

Sit, stand, move—whatever you need to stay productive and energized. Between the lowest setting of 24" up to the highest setting of 66" - this desk accommodates people of most heights.