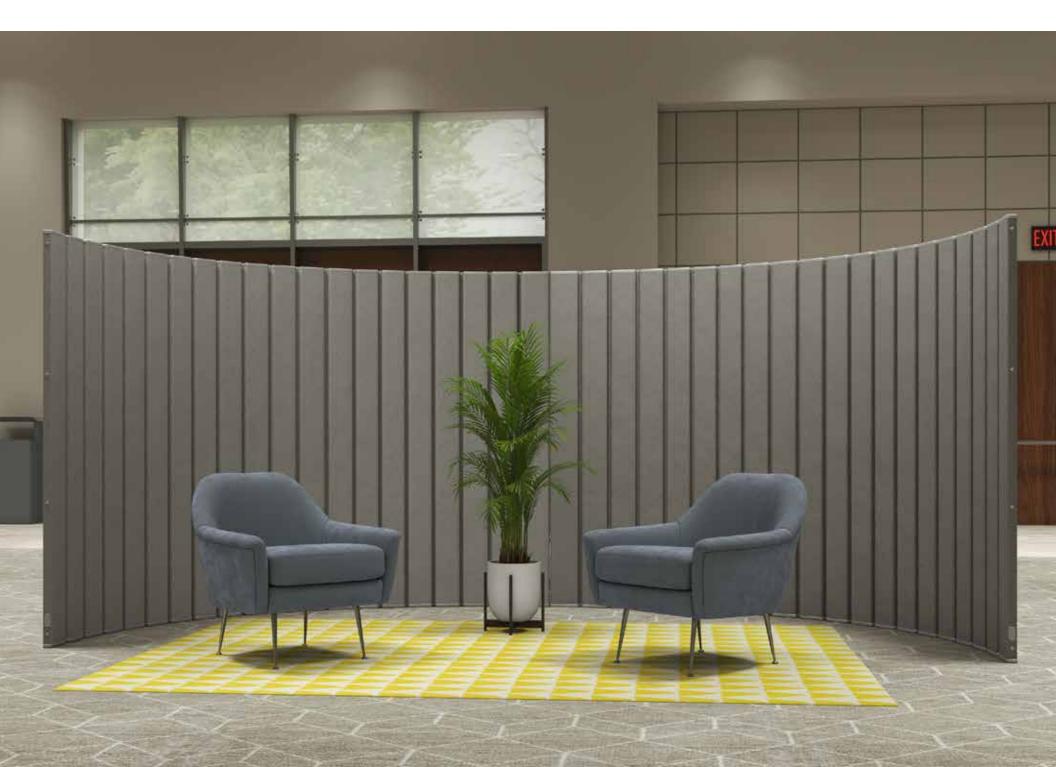

## **ACOUSTIC PARTITIONS**

#### **VERSAPANEL™**

Reduce noise and separate space with the VersaPanel Acoustical Partition Wall. The acoustic-ribbed fabric and heavy foam core give this partition an NRC rating of 0.30. Partition meets the floor along its full width to help keep sound confined. Arrange it in an S, C or L shape. Link several units together for a stylish and sound-focusing backdrop. Easily rolls up for storage.

#### **VERSAFOLD™**

Create separation and privacy – when you need it, where you need it – with the VersaFold Acoustical Room Divider. With the same NRC rating of 0.30 as the VersaPanel, you can set up the VersaFold in a zigzag configuration, or use the optional VersaFoot accessories to create an L or C shape. Connect several to create a longer divider. Partition meets the floor along its full width to help confine sound. Easily folds up for storage.