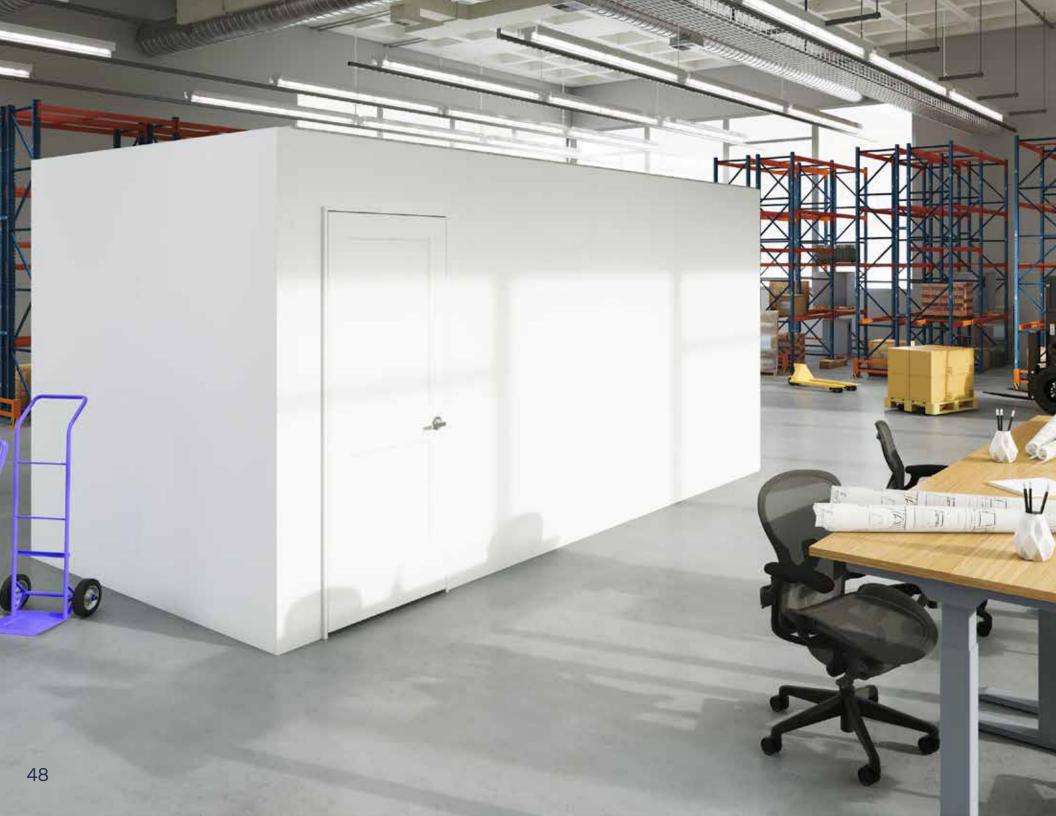

#### **EVERPANEL® KITS**

Quickly and economically create partitions, walls, even entire rooms with our EverPanel Wall Kit. This unique modular wall system uses durable, lightweight, interlocking panels to create a self-supporting structure—no need to connect it to a permanent wall. Includes an open channel to run cable or wiring between panels.

# FUNCTIONAL WAREHOUSE