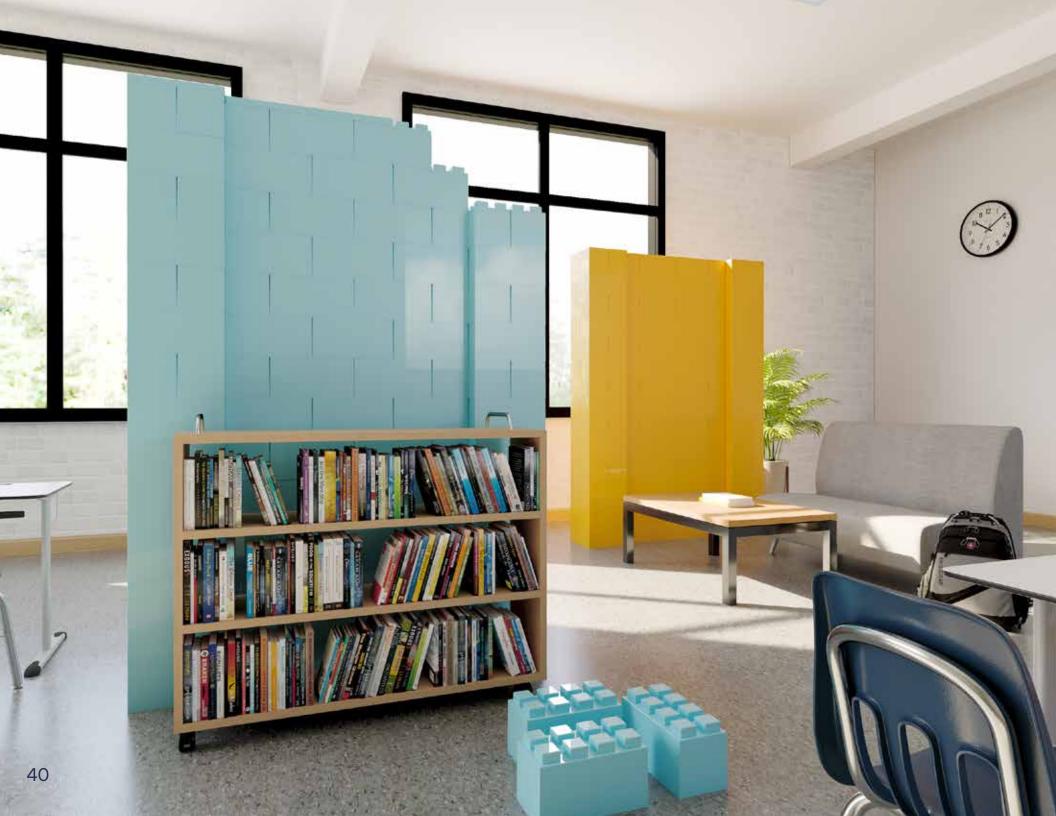

## **MODULAR BLOCK SYSTEM**

#### **EVERBLOCK® KITS**

Separate space with a modular system that's as fun as it is functional. Our EverBlock Wall Kit is flexible enough to fit almost any commercial or residential space. Configure (and reconfigure) EverBlock walls wherever and whenever you need—no construction or permits required. Easy and quick to assemble; requires minimal skill. Suitable for outdoor use. Kit includes an accordion door.