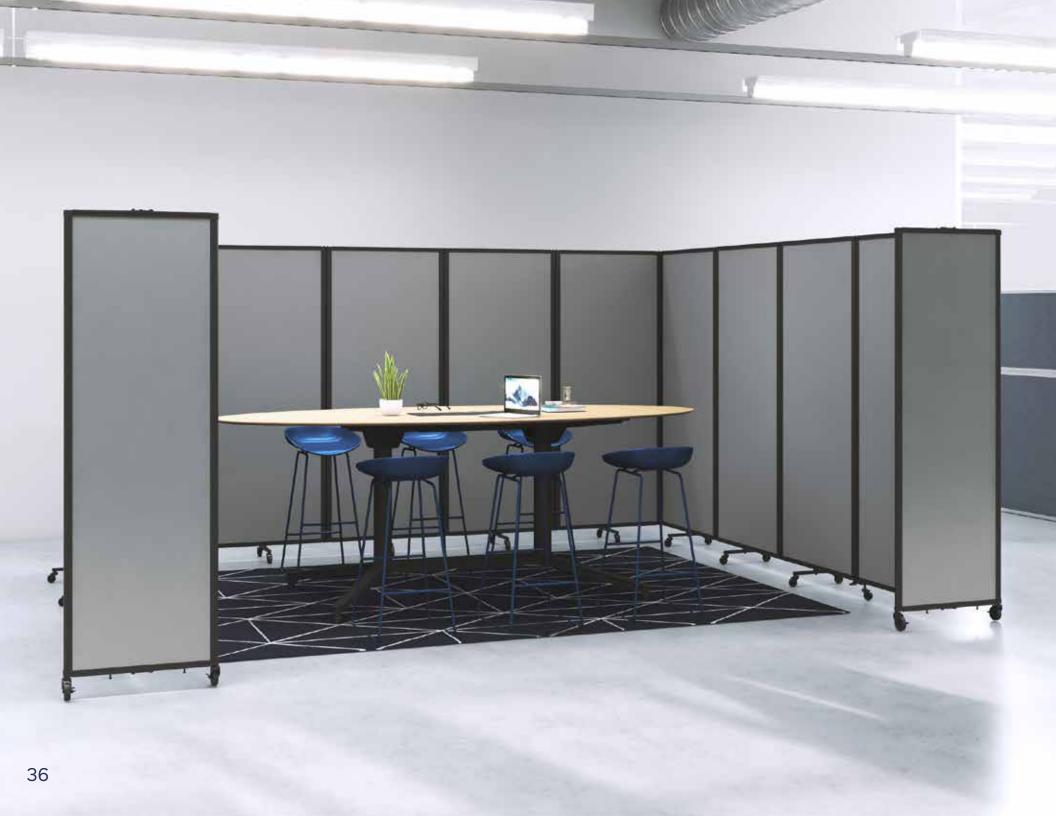

## **TEMPORARY WALLS**

**HEIGHTS:** 5'10" | 6'8" | 7'4"

**WIDTHS:** 7'0"

#### QUICKWALL™ SLIDING & FOLDING

Create an instant wall that's up to 7' long. A patented sliding mechanism on our QuickWall Sliding Portable Partition allows panels to glide open or closed in a telescoping fashion, creating a straight wall in your desired width. Durable polycarbonate panel options are beautiful and easy to clean.