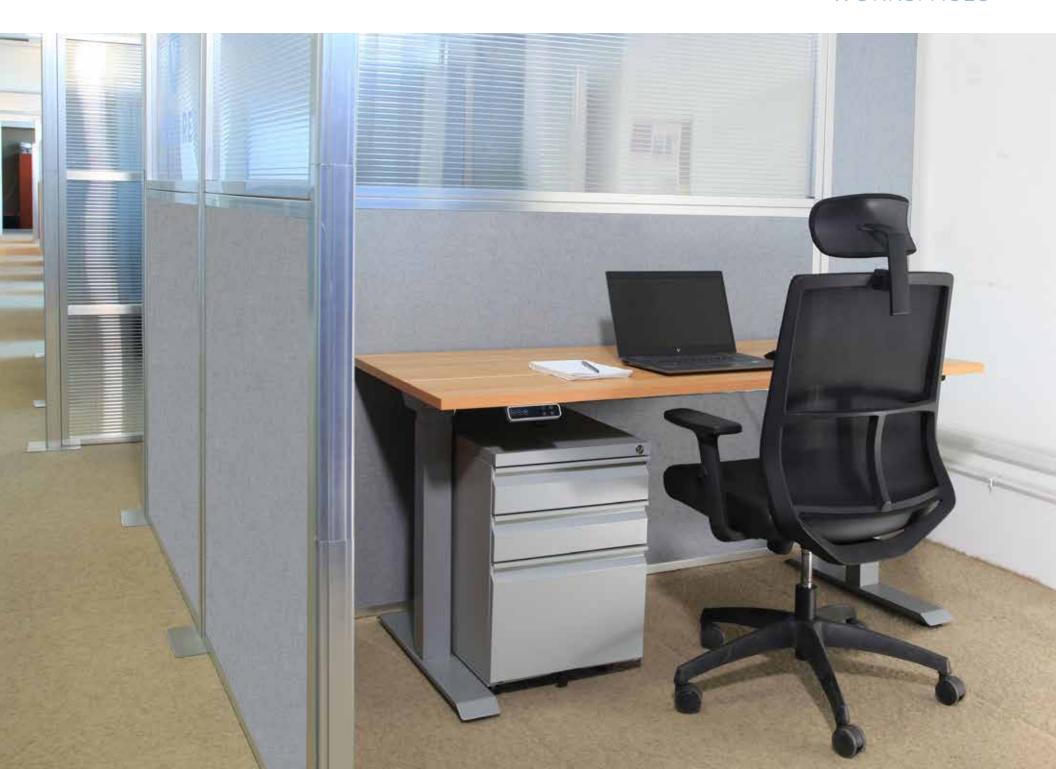

### **CUSTOM CUBICLES**

#### **HUSH PANEL™ CONFIGURABLE KITS**

Build workstations yourself, with toolless construction that doesn't require a hired crew. Our Hush Panel Configurable Cubicle System offers a fully customizable solution with unlimited possibilities for creating office workspace. Choose the desired number of panels, post assemblies and optional windows, then slide them together to create instant cubicle walls or office privacy dividers. Mix and match options for the style and design you want.

#### **DESKS**

Sit, stand, move—whatever you need to stay productive and energized. Between the lowest setting of 24" up to the highest setting of 66" - this desk accommodates people of most heights.

#### **CHAIRS**

The Sola LT represents a conscientious convergence of noteworthy value and comfort you can count on. his ergonomic chair balances postural support while optimizing your workplace.

#### **FILING CABINETS**

Store your personal belongings and work-related items and secure them when you're not at your desk. Our locking, rolling cabinet is equipped with three pullout drawers for office supplies, documents and more.