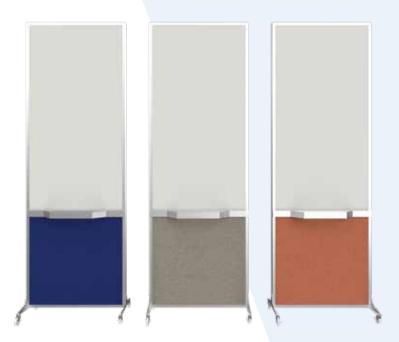

# BULLET RESISTANT WHITEBOARD

#### **SHIELDWRITE™**

ShieldWrite gives you greater freedom to communicate, collaborate and problem-solve – all with an added layer of security. Its everyday utility blends into your environment, masking a ballistic-grade core capable of withstanding assault rifle or handgun bullets. When seconds matter, ShieldWrite deploys instantly, creating a highly maneuverable protective shield for escape. Rigorously tested, ShieldWrite meets National Institute of Justice standards. Choose your level of protection, handgun or assault rifle, and use ShieldWrite to add another layer of safety to your security plan should the unthinkable happen.