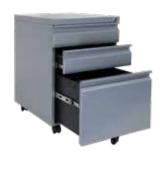

#### **FILING CABINETS**

Store your personal belongings and work-related items and secure them when you're not at your desk. Our locking, rolling cabinet is equipped with three pullout drawers for office supplies, documents and more.