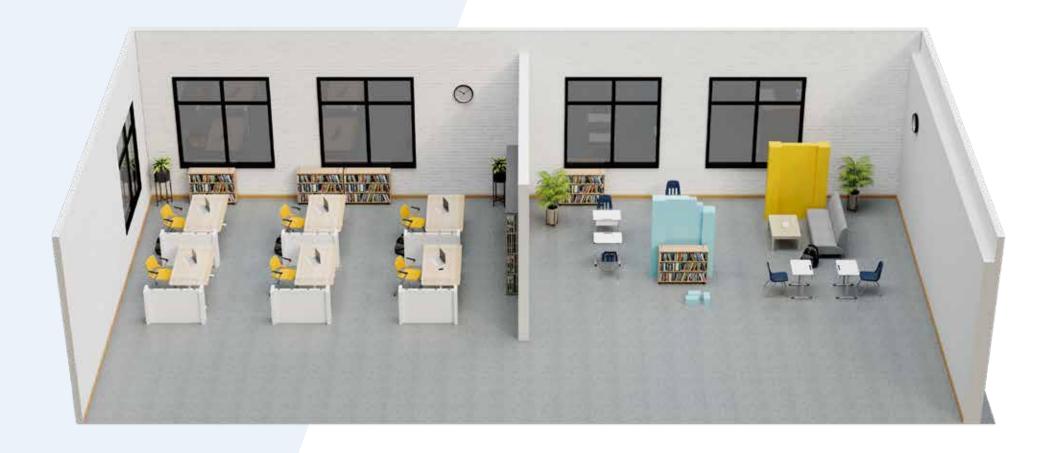

ribbed fabric and heavy foam core give this partition an NRC rating of 0.30. Partition meets the floor along its full width to help keep sound confined. Arrange it in an S, C or L shape. Link several units together for a stylish and sound-focusing backdrop. Easily rolls up for storage.



#### **VERSAFOLD™**

Create separation and privacy – when you need it, where you need it – with the VersaFold Acoustical Room Divider. With the same NRC rating of 0.30 as the VersaPanel, you can set up the VersaFold in a zigzag configuration, or use the optional VersaFoot accessories to create an L or C shape. Connect several to create a longer divider. Partition meets the floor along its full width to help confine sound. Easily folds up for storage.



## MODERN OFFICE







### CONTEMPORARY CLASSROOM







## WELCOMING WORSHIP SPACE







# FUNCTIONAL WAREHOUSE







#### HEALTH CARE ADAPTABILITY











# VERSARE