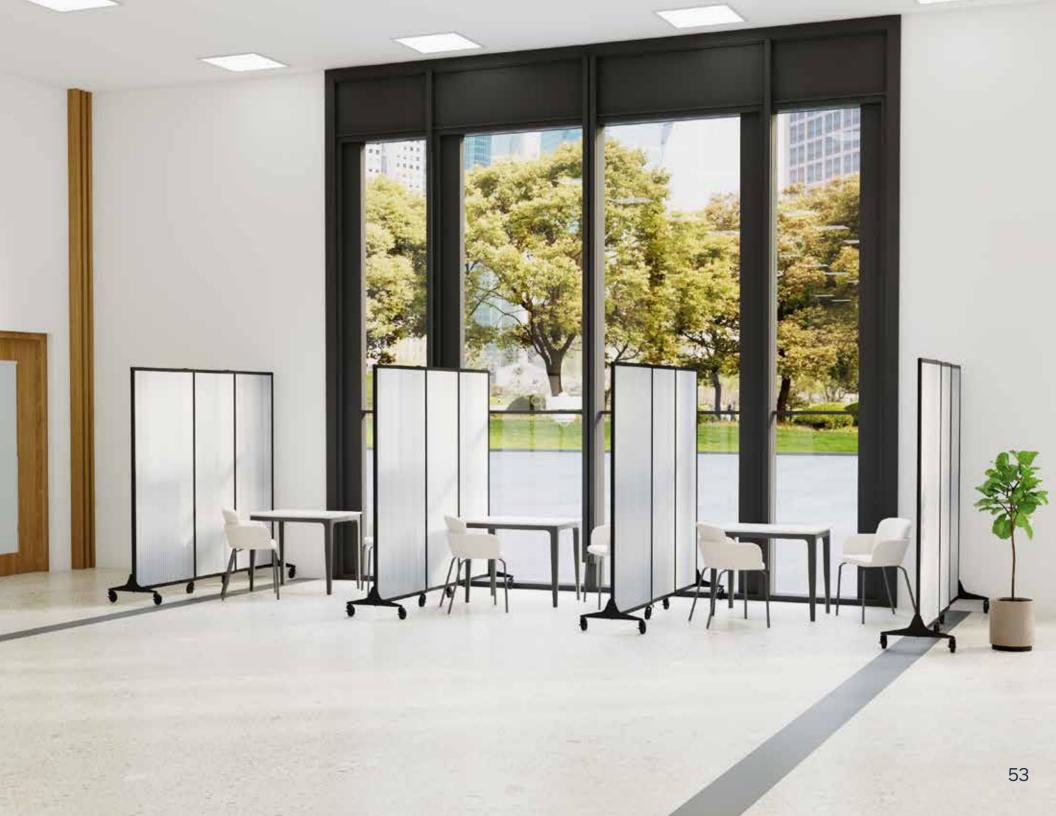

ong its full width to help keep sound confined. Arrange it in an S, C or L shape. Link several units together for a stylish and sound-focusing backdrop. Easily rolls up for storage.



#### **VERSAFOLD™**

Create separation and privacy – when you need it, where you need it – with the VersaFold Acoustical Room Divider. With the same NRC rating of 0.30 as the VersaPanel, you can set up the VersaFold in a zigzag configuration, or use the optional VersaFoot accessories to create an L or C shape. Connect several to create a longer divider. Partition meets the floor along its full width to help confine sound. Easily folds up for storage.



## MODERN OFFICE







### CONTEMPORARY CLASSROOM







## WELCOMING WORSHIP SPACE







# FUNCTIONAL WAREHOUSE







#### HEALTH CARE ADAPTABILITY











# VERSARE