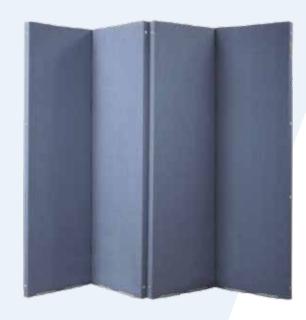

## **CLASSIC ROOM DIVIDERS**

**HEIGHTS:** 4'0" | 5'0" | 6'0" | 6'10" | 7'6"

**WIDTHS:** 8'6" | 14'0" | 19'6" | 25'0" | 30'6"

#### THE ROOM DIVIDER 360®

Temporarily divide large areas with a portable room divider that extends out to 25'. The Room Divider 360 Folding Portable Partition features our patented 360-degree hinge for unparalleled flexibility: Configure it as a straight line, or in a C or L shape to accommodate your space.