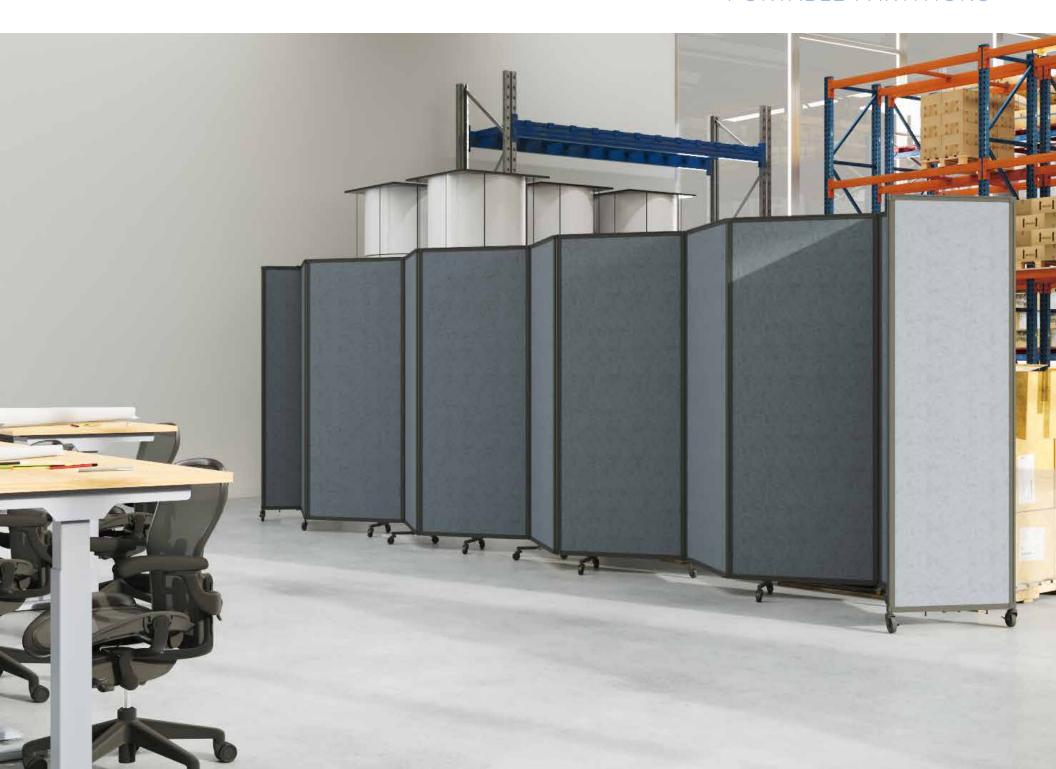

mble and disassemble with a minimally skilled crew.



#### INDOOR/OUTDOOR

Multiple material options for indoor and outdoor use..



#### LIGHTWEIGHT

Light weight materials for quick and easy mobility.



#### MADE IN USA

All products made and distributed in the U.S.A.

## **CLASSIC ROOM DIVIDERS**

**HEIGHTS:** 4'0" | 5'0" | 6'0" | 6'10" | 7'6"

**WIDTHS:** 8'6" | 14'0" | 19'6" | 25'0" | 30'6"



#### THE ROOM DIVIDER 360®

Temporarily divide large areas with a portable room divider that extends out to 25'. The Room Divider 360 Folding Portable Partition features our patented 360-degree hinge for unparalleled flexibility: Configure it as a straight line, or in a C or L shape to accommodate your space.

#### **Panel Materials**



#### **Trim Colors**



#### **Wall Mounted Option**





## **TEMPORARY WALLS**

**HEIGHTS:** 5'10" | 6'8" | 7'4"

**WIDTHS:** 7'0"

#### **AVAILABLE IN WALL MOUNTED**



#### QUICKWALL™ SLIDING & FOLDING

Create an instant wall that's up to 7' long. A patented sliding mechanism on our QuickWall Sliding Portable Partition allows panels to glide open or closed in a telescoping fashion, creating a straight wall in your desired width. Durable polycarbonate panel options are beautiful and easy to clean.

**HEIGHTS:** 4'0" | 5'0" | 6'0" | 6'10" | 7'6" | **WIDTHS:** 7'2" | 11'3" | 15'6" | 19'9"

#### **AVAILABLE IN WALL MOUNTED**



#### **STRAIGHTWALL™**

Create the space you need in the space you have with the expandable StraightWall Sliding Portable Partition. Panels slide into a series to create a wall of any width. Partition contracts to one pa