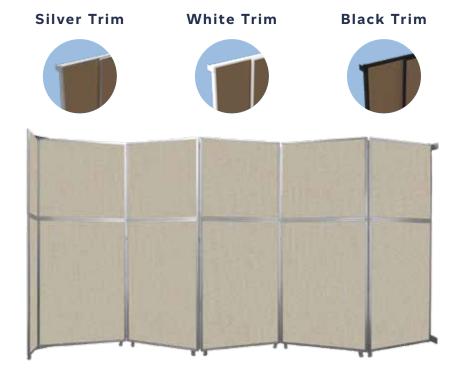

LL MOUNTED**



#### **STRAIGHTWALL™**

Create the space you need in the space you have with the expandable StraightWall Sliding Portable Partition. Panels slide into a series to create a wall of any width. Partition contracts to one panel-width for easy storage.



## **OPERABLE WALL™**

**HEIGHTS:** 8'51/4" 10'3/4" 12'3"

**WIDTHS:** 7'11" | 11'9" | 15'7" | 19'6"

#### **BOTH OPTIONS AVAILABLE IN WALL MOUNTED**



#### **OPERABLE WALL™ SLIDING**

Divide spaces up to a height of 19'9" with a wall-mounted StraightWall Sliding Partition. A patented sliding mechanism allows panels to glide open or closed in a telescoping fashion, creating a straight wall in your desired width. Full-sized end panel creates a finished look. Durable polycarbonate panel options are beautiful and easy to clean.



#### **OPERABLE WALL™ FOLDING**

Separate spaces in large areas. The wall-mounted Operable Wall Folding Room Divider offers coverage up to 12' in height and 19'6" in width. A low-cost alternative to expensive track-mounted accordion door systems; an effective solution for areas that can't accept a track system. Easy to operate. No permit required for installation.



# THE QUALITY IS **EXCELLENT** AND IT LOOKS VERY **PROFESSIONAL**.





## **MODULAR BLOCK SYSTEM**





#### **EVERBLOCK® KITS**

Separate space with a modular system that's as fun as it is functional. Our EverBlock Wall Kit is flexible enough to fit almost any commercial or residential space. Configure (and reconfigure) EverBlock walls wherever and whenever you need—no construction or permits required. Easy and quick to as