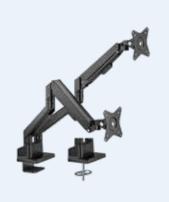

#### **MONITOR ARMS**

Monitor arms designed with ample adjustments provide the user with an unparalleled mounting solution - improving both work comfort and efficiency Built-in 180° rotation stop prevents the arm from hitting adjacent partitions and walls. Convenient cable management conceals wires for a clutter-free appearance.