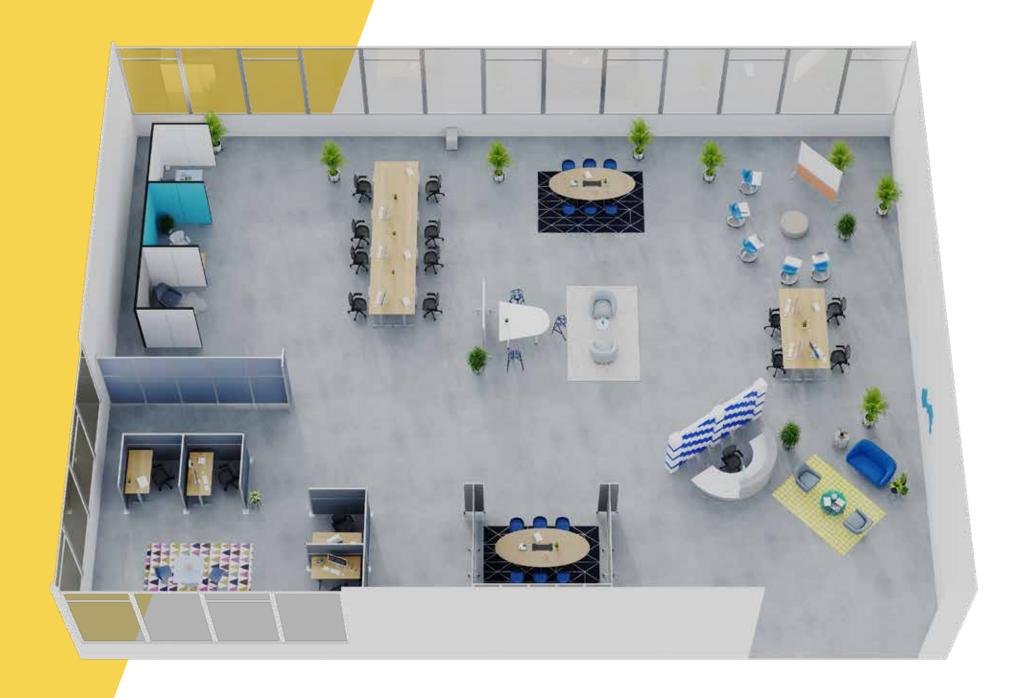

ical Partition Wall. The acoustic-ribbed fabric and heavy foam core give this partition an NRC rating of 0.30. Partition meets the floor along its full width to help keep sound confined. Arrange it in an S, C or L shape. Link several units together for a stylish and sound-focusing backdrop. Easily rolls up for storage.



#### **VERSAFOLD™**

Create separation and privacy – when you need it, where you need it – with the VersaFold Acoustical Room Divider. With the same NRC rating of 0.30 as the VersaPanel, you can set up the VersaFold in a zigzag configuration, or use the optional VersaFoot accessories to create an L or C shape. Connect several to create a longer divider. Partition meets the floor along its full width to help confine sound. Easily folds up for storage.



## MODERN OFFICE







### CONTEMPORARY CLASSROOM







## WELCOMING WORSHIP SPACE







# FUNCTIONAL WAREHOUSE







#### HEALTH CARE ADAPTABILITY











# VERSARE