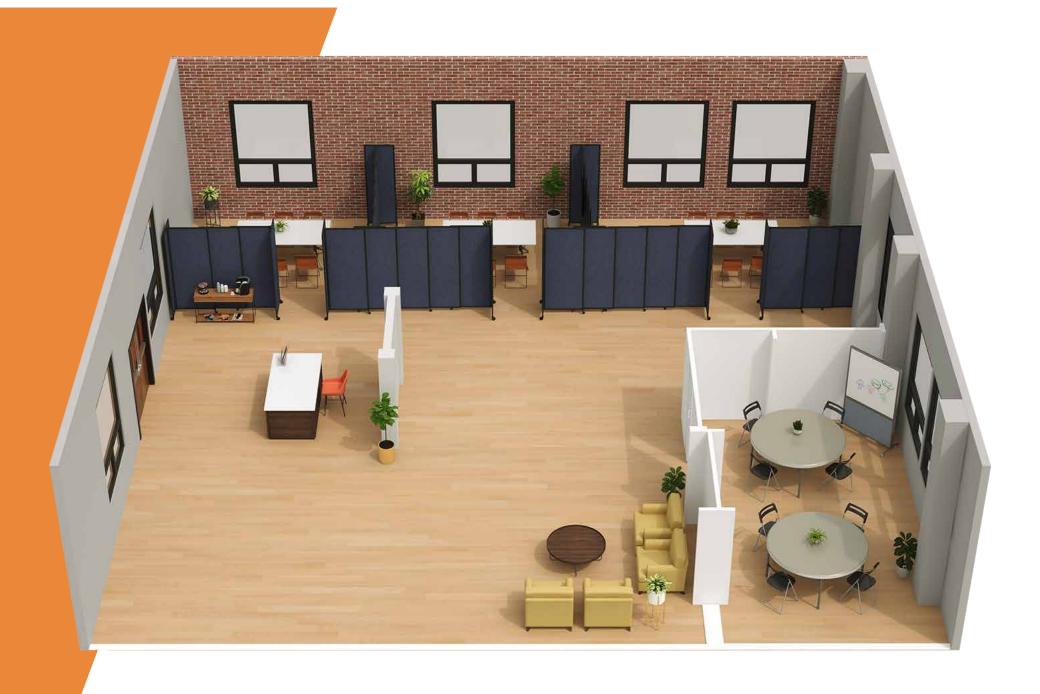

give this partition an NRC rating of 0.30. Partition meets the floor along its full width to help keep sound confined. Arrange it in an S, C or L shape. Link several units together for a stylish and sound-focusing backdrop. Easily rolls up for storage.



#### **VERSAFOLD™**

Create separation and privacy – when you need it, where you need it – with the VersaFold Acoustical Room Divider. With the same NRC rating of 0.30 as the VersaPanel, you can set up the VersaFold in a zigzag configuration, or use the optional VersaFoot accessories to create an L or C shape. Connect several to create a longer divider. Partition meets the floor along its full width to help confine sound. Easily folds up for storage.



## MODERN OFFICE







### CONTEMPORARY CLASSROOM







## WELCOMING WORSHIP SPACE







# FUNCTIONAL WAREHOUSE







#### HEALTH CARE ADAPTABILITY











# VERSARE