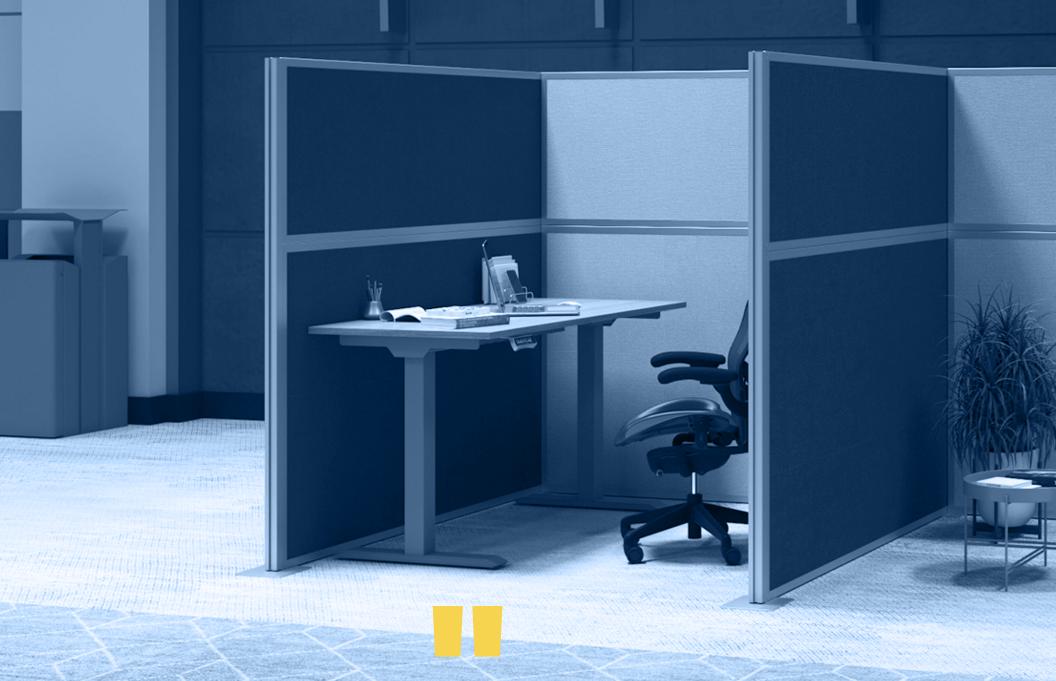

### **CUSTOM CUBICLES**

#### **HUSH PANEL™ CONFIGURABLE KITS**

Build workstations yourself, with toolless construction that doesn't require a hired crew. Our Hush Panel Configurable Cubicle System offers a fully customizable solution with unlimited possibilities for creating office workspace. Choose the desired number of panels, post assemblies and optional windows, then slide them together to create instant cubicle walls or office privacy dividers. Mix and match options for the style and design you want.