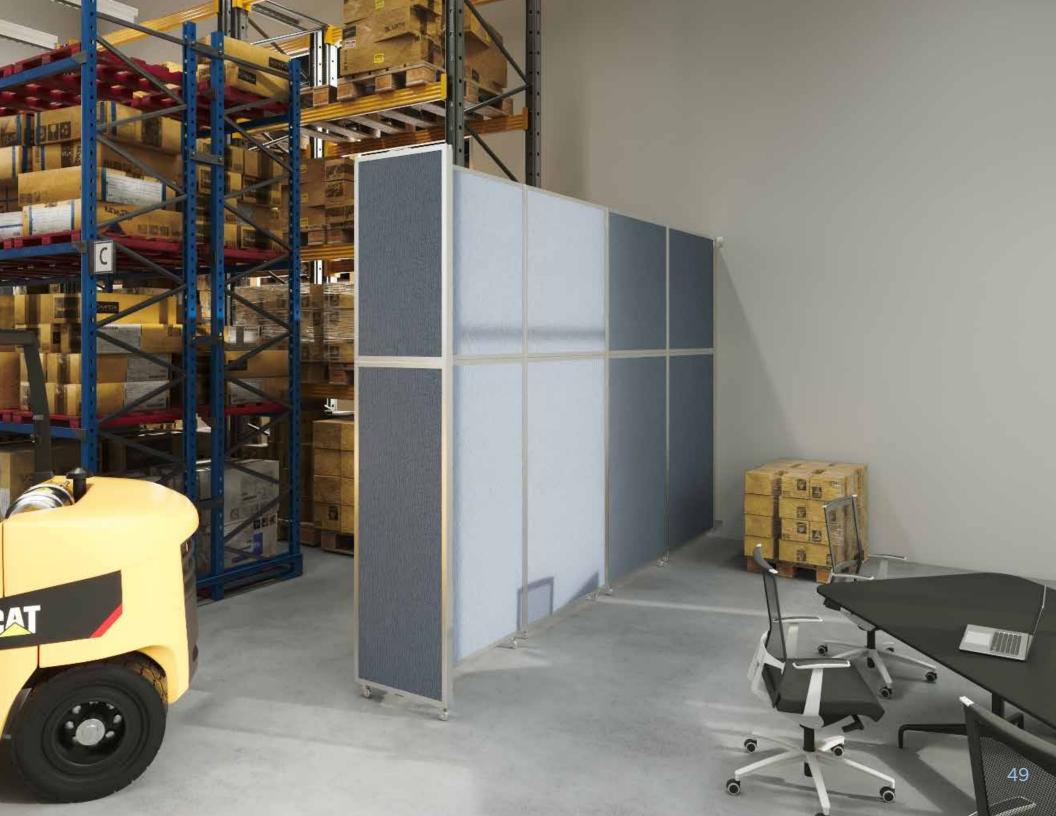

#### **VERSAPANEL™**

Reduce noise and separate space with the VersaPanel Acoustical Partition Wall. The acoustic-ribbed fabric and heavy foam core give this partition an NRC rating of 0.30. Partition meets the floor along its full width to help keep sound confined. Arrange it in an S, C or L shape. Link several units together for a stylish and sound-focusing backdrop. Easily rolls up for storage.

#### **VERSAFOLD™**

Create separation and privacy – when you need it, where you need it – with the VersaFold Acoustical Room Divider. With the same NRC rating of 0.30 as the VersaPanel, you can set up the VersaFold in a zigzag configuration, or use the optional VersaFoot accessories to create an L or C shape. Connect several to create a longer divider. Partition meets the floor along its full width to help confine sound. Easily folds up for storage.