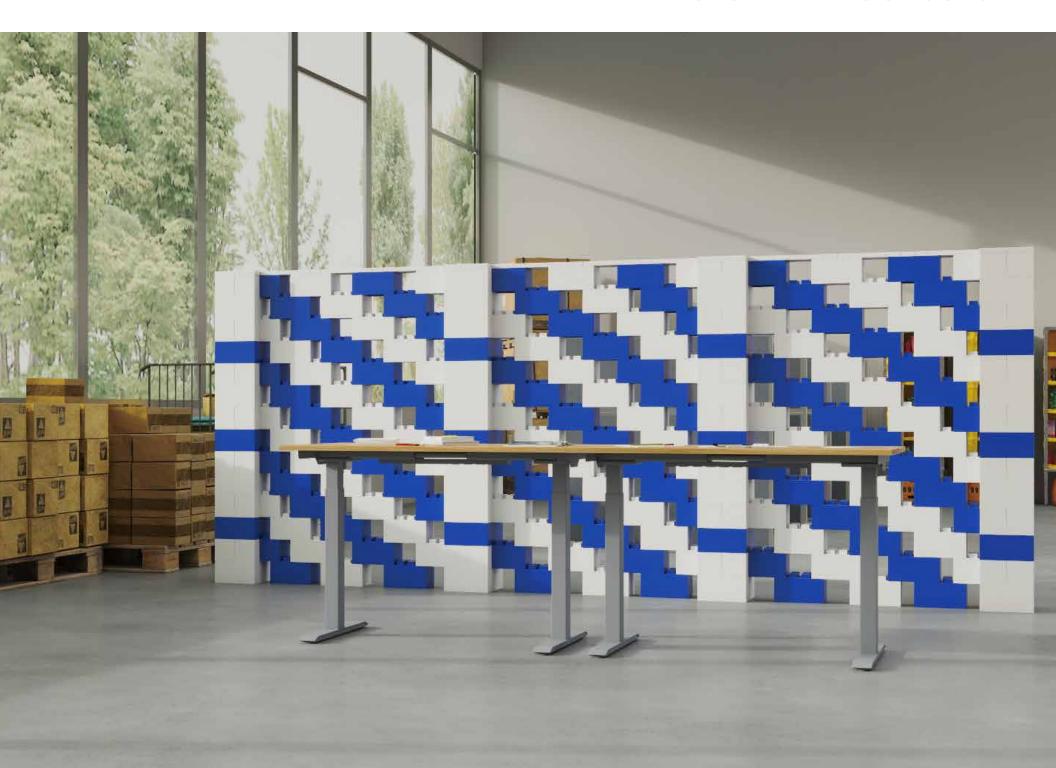

## **MODULAR BLOCK SYSTEM**

#### **EVERBLOCK® KITS**

Separate space with a modular system that's as fun as it is functional. Our EverBlock Wall Kit is flexible enough to fit almost any commercial or residential space. Configure (and reconfigure) EverBlock walls wherever and whenever you need—no construction or permits required. Easy and quick to assemble; requires minimal skill. Suitable for outdoor use. Kit includes an accordion door.

# FUNCTIONAL WAREHOUSE