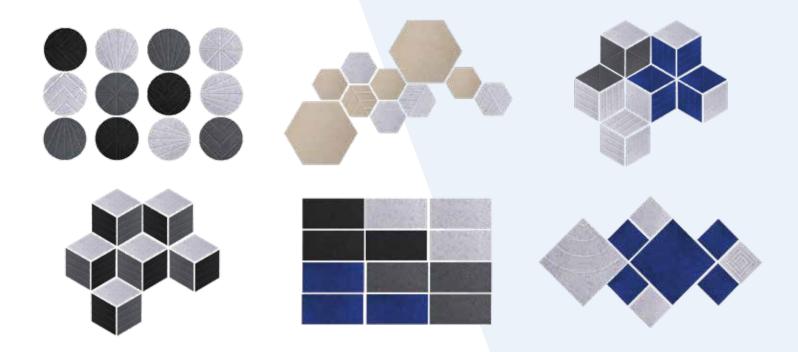

## **ACOUSTIC PANELS**

#### **SOUNDSORB™**

Reduce noise and make a statement. Mix and match our wall-mounted acoustic SoundSorb panels to add to your decor and improve the ambiance of your open space. Fire resistant, mold- and moisture-proof and eco-friendly: Panels are composed of 60% recycled material from PET bottles, which produce a soft, strong fabric that's durable and has great acoustic performance. NRC rated up to 0.60. (Please note: recycled content may result in natural variations in texture and shading, especially from order to order.)