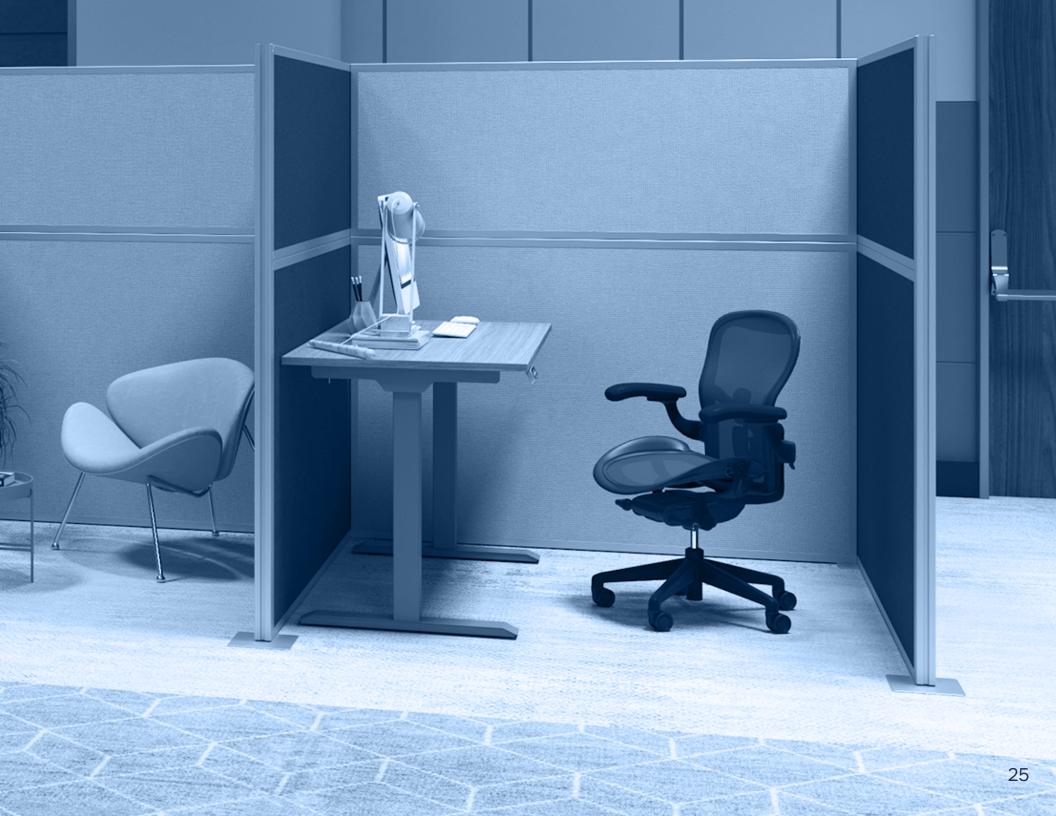

### **CUSTOM CUBICLES**

#### **HUSH PANEL™ CONFIGURABLE KITS**

Build workstations yourself, with toolless construction that doesn't require a hired crew. Our Hush Panel Configurable Cubicle System offers a fully customizable solution with unlimited possibilities for creating office workspace. Choose the desired number of panels, post assemblies and optional windows, then slide them together to create instant cubicle walls or office privacy dividers. Mix and match options for the style and design you want.