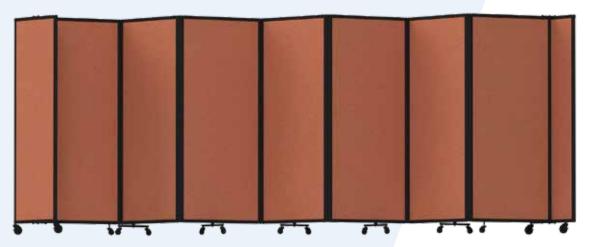

## **CLASSIC ROOM DIVIDERS**

**HEIGHTS:** 4'0" | 5'0" | 6'0" | 6'10" | 7'6"

**WIDTHS:** 8'6" | 14'0" | 19'6" | 25'0" | 30'6"

#### THE ROOM DIVIDER 360®

Temporarily divide large areas with a portable room divider that extends out to 25'. The Room Divider 360 Folding Portable Partition features our patented 360-degree hinge for unparalleled flexibility: Configure it as a straight line, or in a C or L shape to accommodate your space.