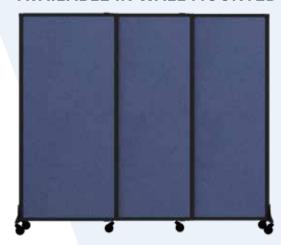

## **CLASSIC ROOM DIVIDERS**

**HEIGHTS:** 4'0" | 5'0" | 6'0" | 6'10" | 7'6"

**WIDTHS:** 8'6" | 14'0" | 19'6" | 25'0" | 30'6"

#### THE ROOM DIVIDER 360®

Temporarily divide large areas with a portable room divider that extends out to 25'. The Room Divider 360 Folding Portable Partition features our patented 360-degree hinge for unparalleled flexibility: Configure it as a straight line, or in a C or L shape to accommodate your space.