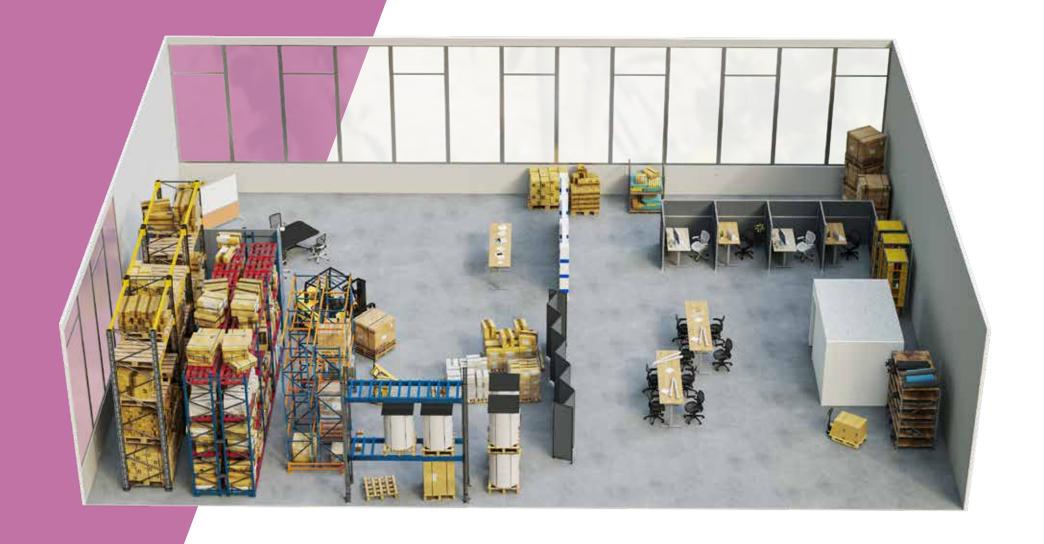

ing of 0.30. Partition meets the floor along its full width to help keep sound confined. Arrange it in an S, C or L shape. Link several units together for a stylish and sound-focusing backdrop. Easily rolls up for storage.



#### **VERSAFOLD™**

Create separation and privacy – when you need it, where you need it – with the VersaFold Acoustical Room Divider. With the same NRC rating of 0.30 as the VersaPanel, you can set up the VersaFold in a zigzag configuration, or use the optional VersaFoot accessories to create an L or C shape. Connect several to create a longer divider. Partition meets the floor along its full width to help confine sound. Easily folds up for storage.



## MODERN OFFICE







### CONTEMPORARY CLASSROOM







## WELCOMING WORSHIP SPACE







# FUNCTIONAL WAREHOUSE







#### HEALTH CARE ADAPTABILITY











# VERSARE