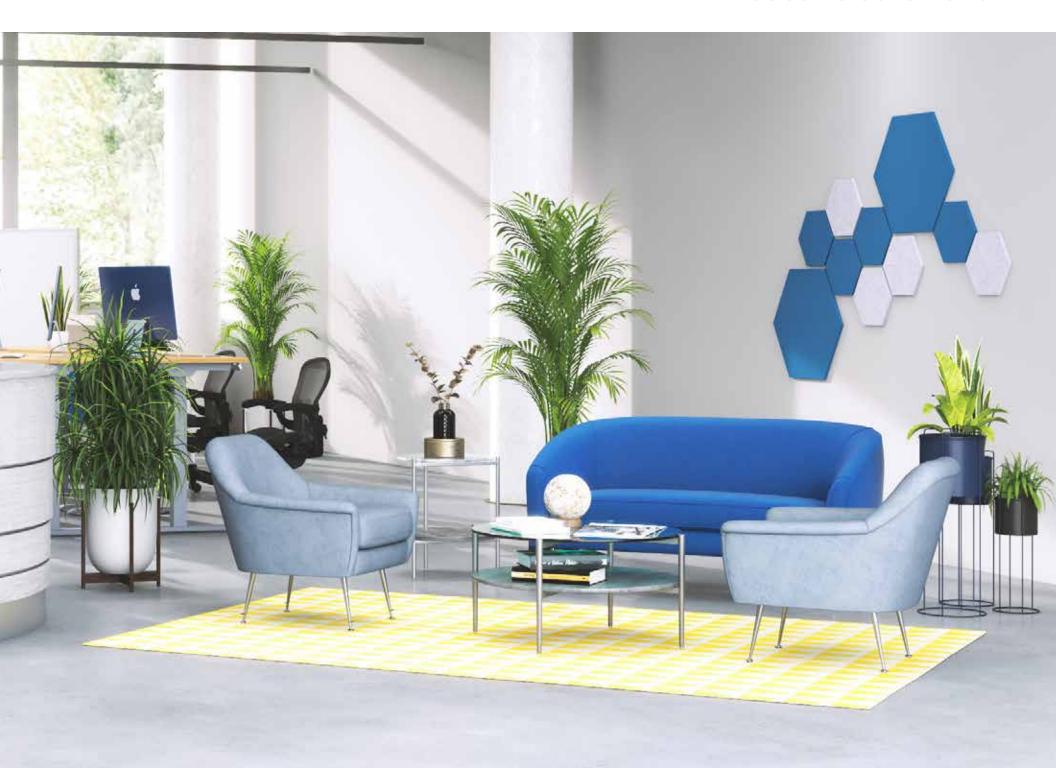

## **ACOUSTIC PANELS**

#### **SOUNDSORB™**

Reduce noise and make a statement. Mix and match our wall-mounted acoustic SoundSorb panels to add to your decor and improve the ambiance of your open space. Fire resistant, mold- and moisture-proof and eco-friendly: Panels are composed of 60% recycled material from PET bottles, which produce a soft, strong fabric that's durable and has great acoustic performance. NRC rated up to 0.60. (Please note: recycled content may result in natural variations in texture and shading, especially from order to order.)