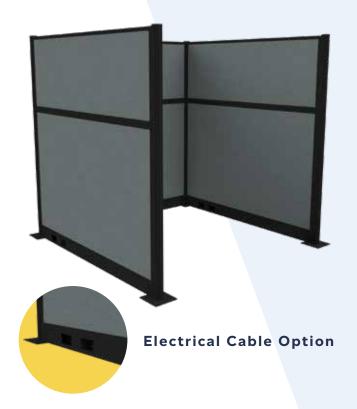

### **CUSTOM CUBICLES**

#### **HUSH PANEL™ CONFIGURABLE KITS**

Build workstations yourself, with toolless construction that doesn't require a hired crew. Our Hush Panel Configurable Cubicle System offers a fully customizable solution with unlimited possibilities for creating office workspace. Choose the desired number of panels, post assemblies and optional windows, then slide them together to create instant cubicle walls or office privacy dividers. Mix and match options for the style and design you want.