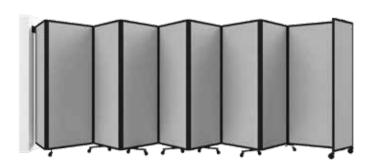

## **TEMPORARY WALLS**

**HEIGHTS:** 5'10" | 6'8" | 7'4"

**WIDTHS:** 7'0"

#### QUICKWALL™ SLIDING & FOLDING

Create an instant wall that's up to 7' long. A patented sliding mechanism on our QuickWall Sliding Portable Partition allows panels to glide open or closed in a telescoping fashion, creating a straight wall in your desired width. Durable polycarbonate panel options are beautiful and easy to clean.