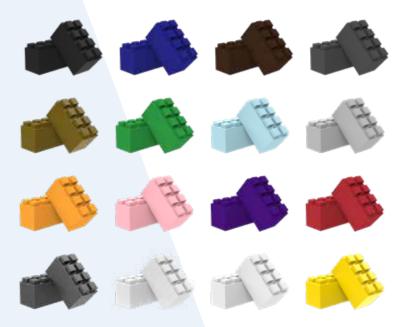

## **MODULAR BLOCK SYSTEM**

#### **EVERBLOCK® KITS**

Separate space with a modular system that's as fun as it is functional. Our EverBlock Wall Kit is flexible enough to fit almost any commercial or residential space. Configure (and reconfigure) EverBlock walls wherever and whenever you need—no construction or permits required. Easy and quick to assemble; requires minimal skill. Suitable for outdoor use. Kit includes an accordion door.

#### **HEIGHTS**

4' | 5' | 6' | 7

#### **WIDTHS**

5' | 6' | 7' | 8' 9' | 10' | 11' | 12'