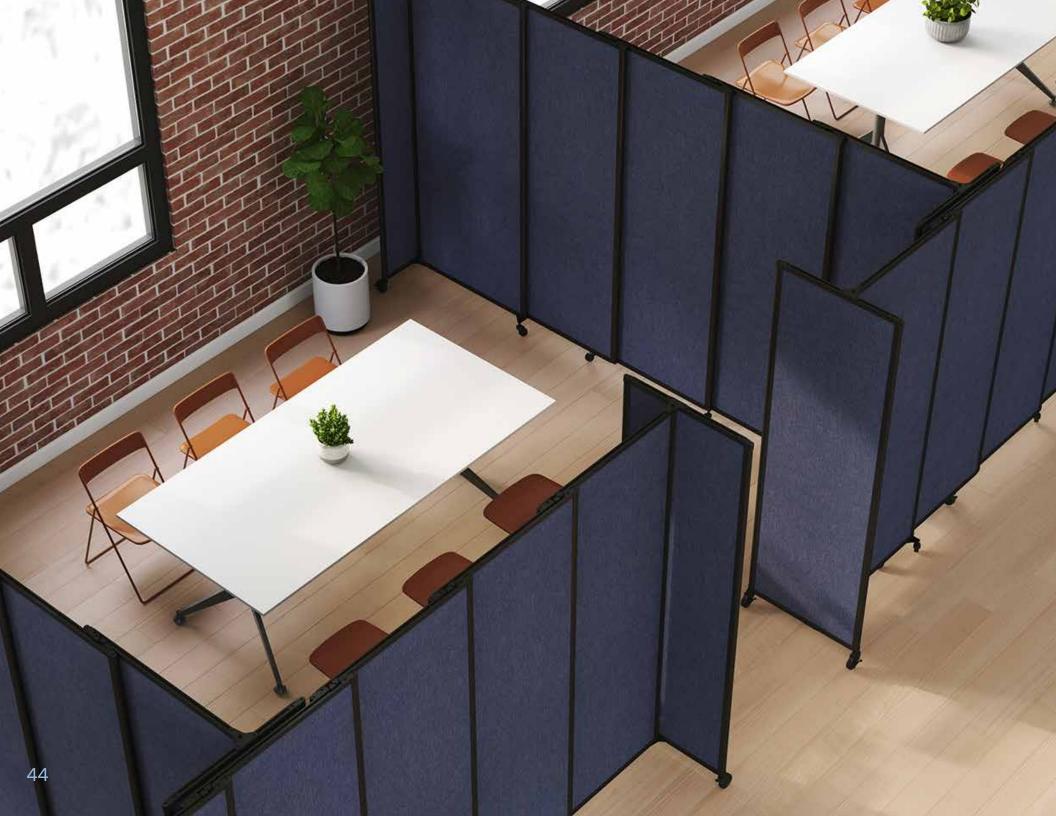

### **CUSTOM CUBICLES**

#### **HUSH PANEL™ CONFIGURABLE KITS**

Build workstations yourself, with toolless construction that doesn't require a hired crew. Our Hush Panel Configurable Cubicle System offers a fully customizable solution with unlimited possibilities for creating office workspace. Choose the desired number of panels, post assemblies and optional windows, then slide them together to create instant cubicle walls or office privacy dividers. Mix and match options for the style and design you want.