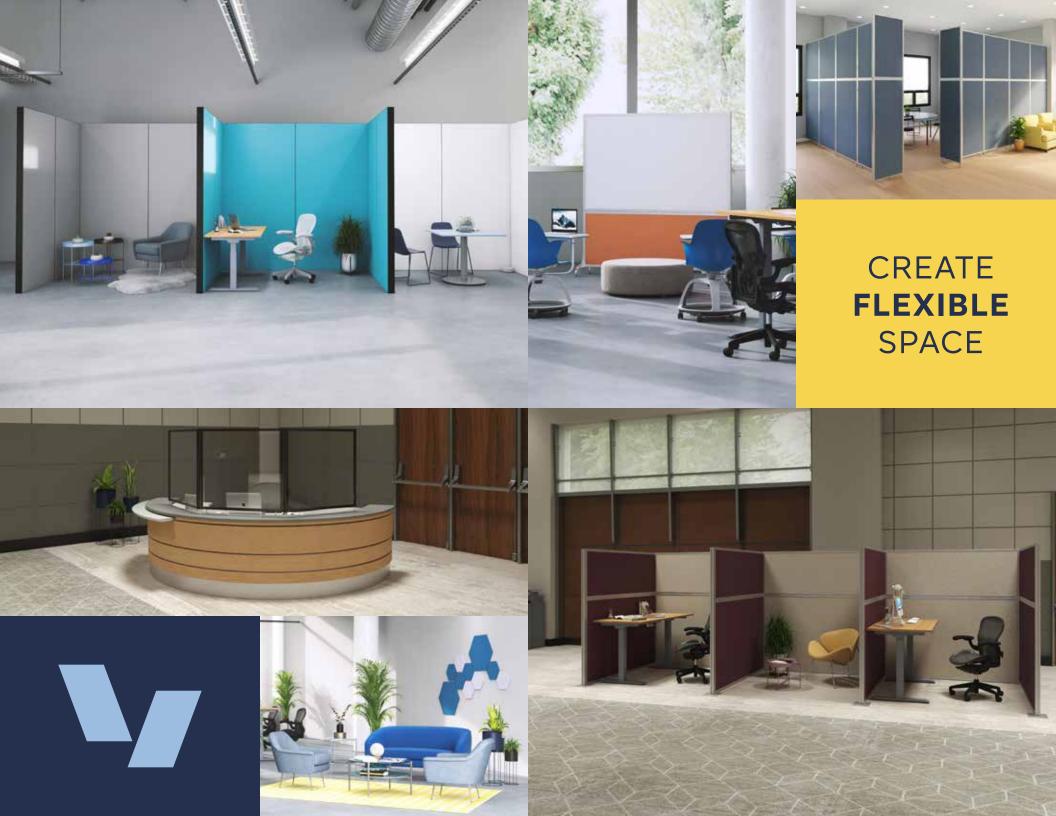

## CREATE THE SPACE YOU NEED IN THE SPACE YOU HAVE™

Our room dividers, wall dividers, partition walls and configurable cubicles are versatile, affordable and easy to assemble. Improve the function of your space with the flexibility that room dividers and our other solutions provide.

Retractable walls you can relocate. Modular rooms that move. Cubicle walls that do double duty. We can help you adapt your space to your needs whether they change yearly, monthly, daily—even hourly.