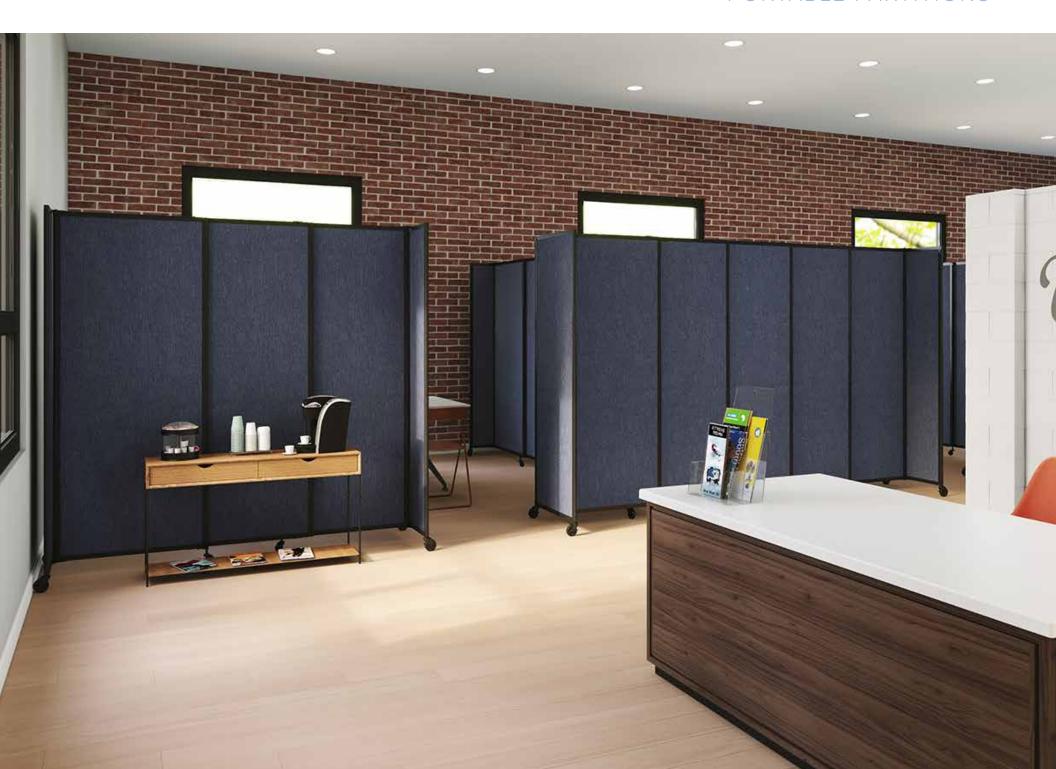

## CREATE THE SPACE YOU NEED IN THE SPACE YOU HAVE™

Our room dividers, wall dividers, partition walls and configurable cubicles are versatile, affordable and easy to assemble. Improve the function of your space with the flexibility that room dividers and our other solutions provide.

Retractable walls you can relocate. Modular rooms that move. Cubicle walls that do double duty. We can help you adapt your space to your needs whether they change yearly, monthly, daily—even hourly.

#### THE ROOM DIVIDER 360®

Temporarily divide large areas with a portable room divider that extends out to 25'. The Room Divider 360 Folding Portable Partition features our patented 360-degree hinge for unparalleled flexibility: Configure it as a straight line, or in a C or L shape to accommodate your space.