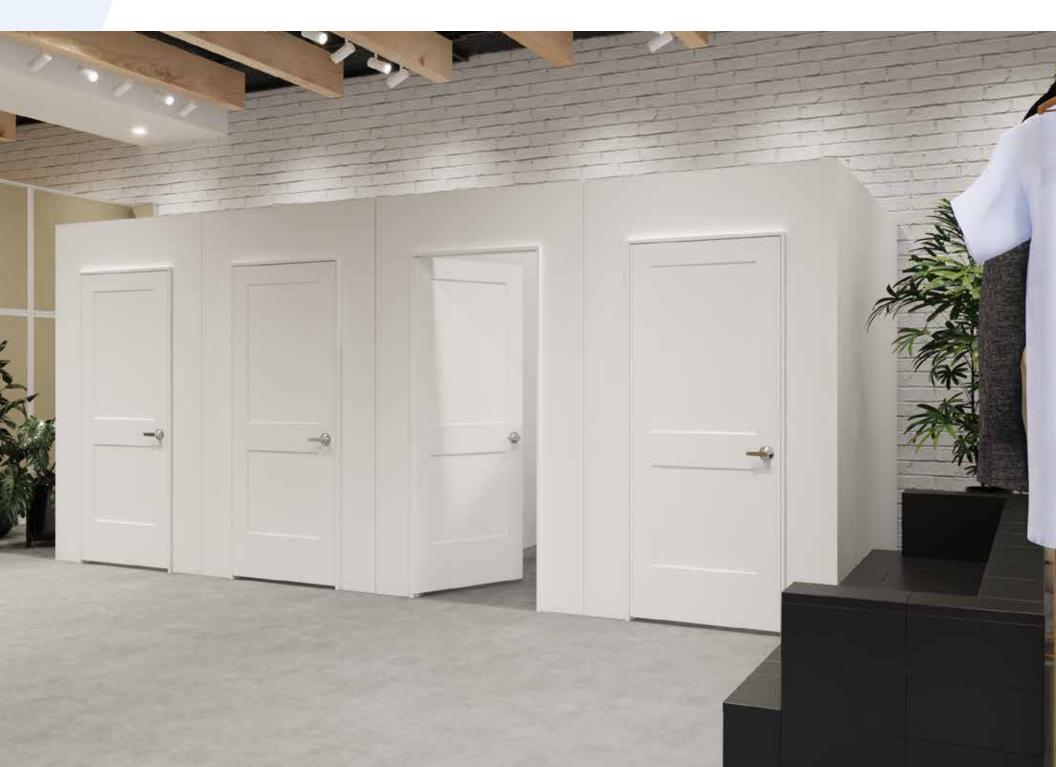

### **CUSTOM CUBICLES**

#### **HUSH PANEL™ CONFIGURABLE KITS**

Build workstations yourself, with toolless construction that doesn't require a hired crew. Our Hush Panel Configurable Cubicle System offers a fully customizable solution with unlimited possibilities for creating office workspace. Choose the desired number of panels, post assemblies and optional windows, then slide them together to create instant cubicle walls or office privacy dividers. Mix and match options for the style and design you want.