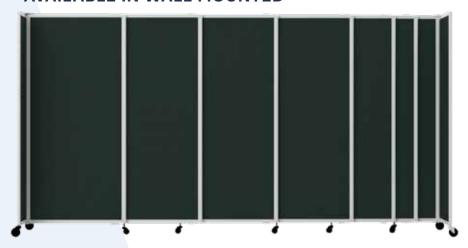

## **TEMPORARY WALLS**

**HEIGHTS:** 5'10" | 6'8" | 7'4"

**WIDTHS:** 7'0"

#### **AVAILABLE IN WALL MOUNTED**

#### QUICKWALL™ SLIDING & FOLDING

Create an instant wall that's up to 7' long. A patented sliding mechanism on our QuickWall Sliding Portable Partition allows panels to glide open or closed in a telescoping fashion, creating a straight wall in your desired width. Durable polycarbonate panel options are beautiful and easy to clean.