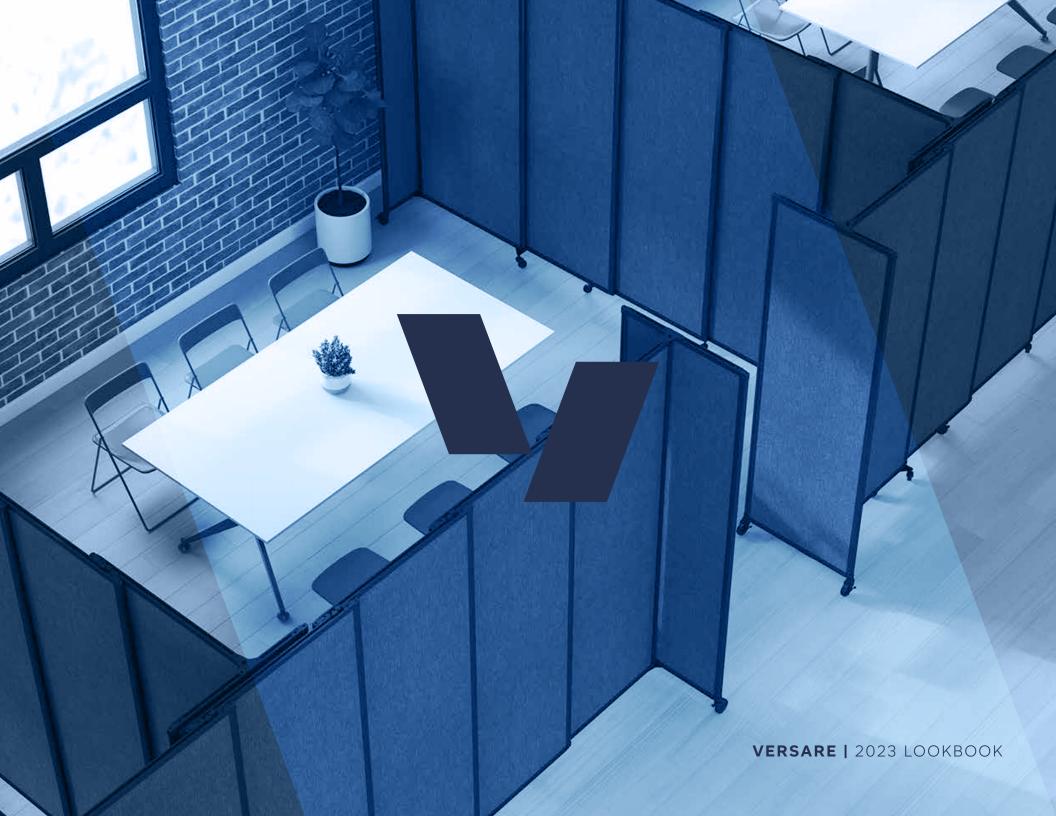

## CREATE THE SPACE YOU NEED IN THE SPACE YOU HAVE™

Our room dividers, wall dividers, partition walls and configurable cubicles are versatile, affordable and easy to assemble. Improve the function of your space with the flexibility that room dividers and our other solutions provide.

Retractable walls you can relocate. Modular rooms that move. Cubicle walls that do double duty. We can help you adapt your space to your needs whether they change yearly, monthly, daily—even hourly.