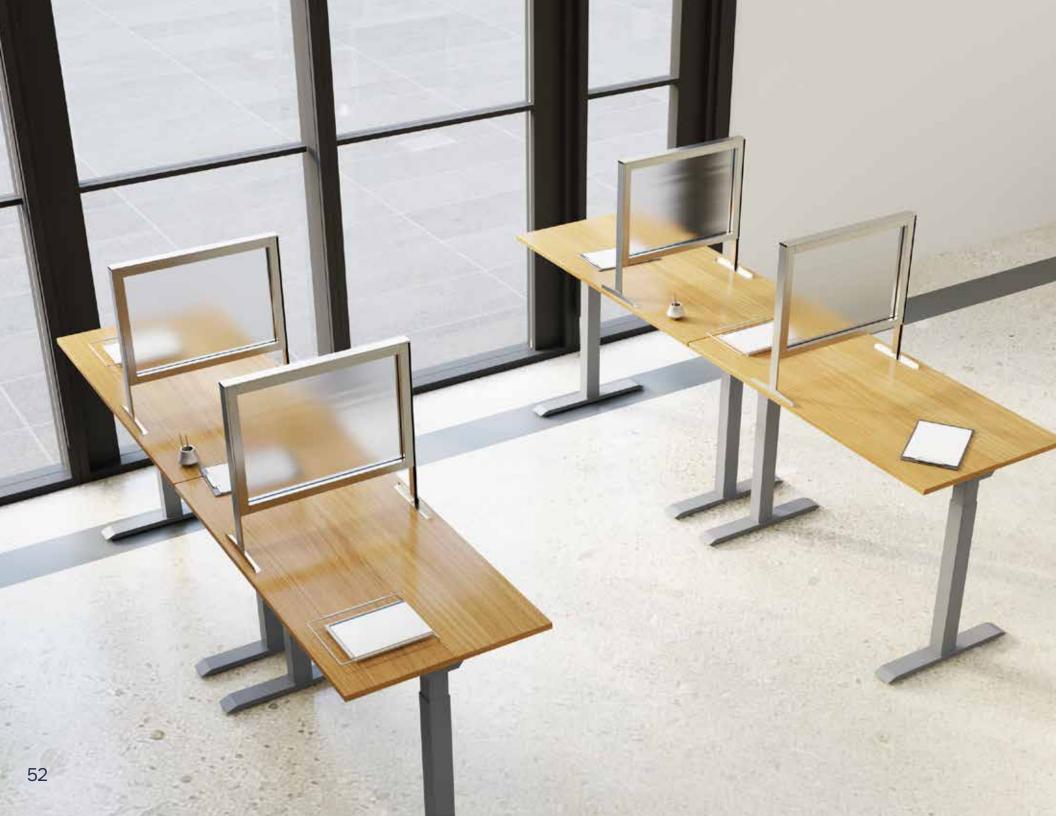

#### **DESKS**

Sit, stand, move—whatever you need to stay productive and energized. Between the lowest setting of 24" up to the highest setting of 66" - this desk accommodates people of most heights.

#### **MONITOR ARMS**

Monitor arms designed with ample adjustments provide the user with an unparalleled mounting solution - improving both work comfort and efficiency Built-in 180° rotation stop prevents the arm from hitting adjacent partitions and walls. Convenient cable management conceals wires for a clutter-free appearance.