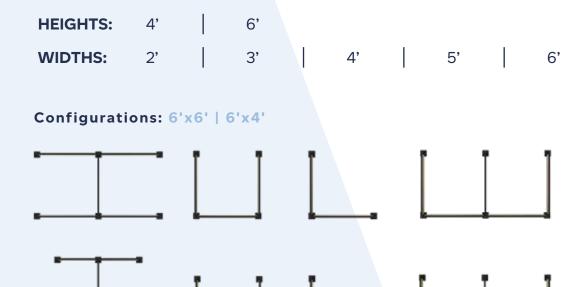

### **CUSTOM CUBICLES**

#### **HUSH PANEL™ CONFIGURABLE KITS**

Build workstations yourself, with toolless construction that doesn't require a hired crew. Our Hush Panel Configurable Cubicle System offers a fully customizable solution with unlimited possibilities for creating office workspace. Choose the desired number of panels, post assemblies and optional windows, then slide them together to create instant cubicle walls or office privacy dividers. Mix and match options for the style and design you want.