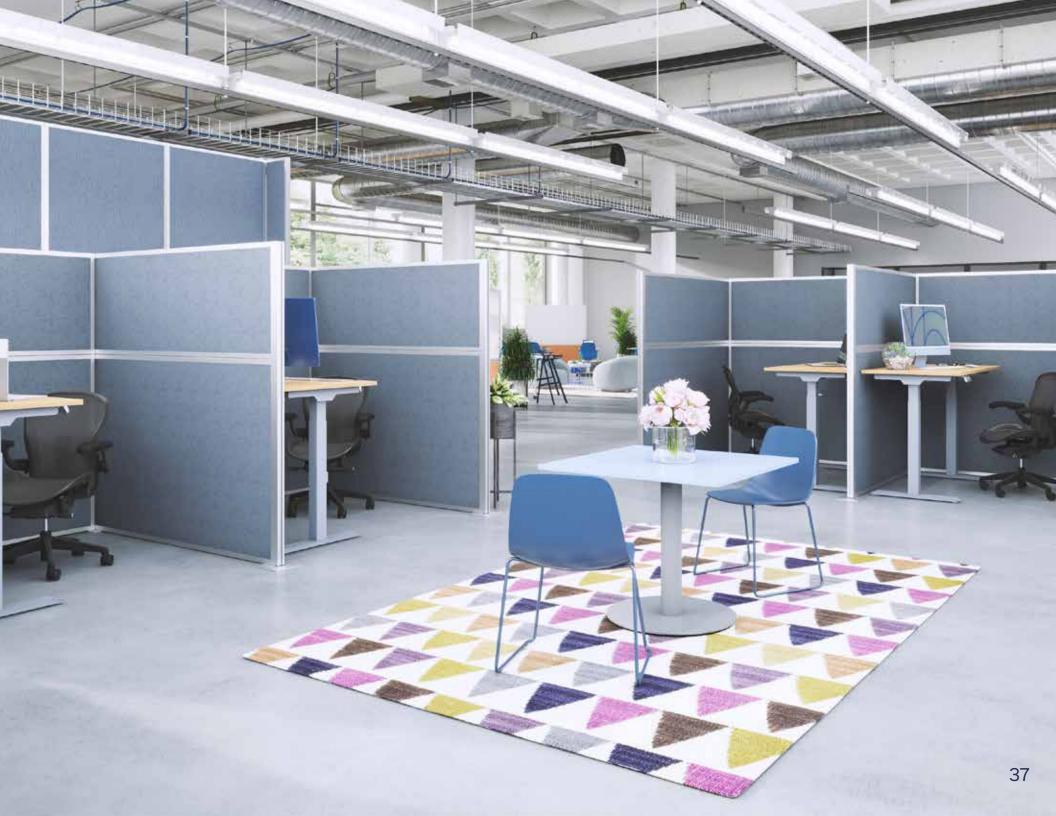

### **CUSTOM CUBICLES**

#### **HUSH PANEL™ CONFIGURABLE KITS**

Build workstations yourself, with toolless construction that doesn't require a hired crew. Our Hush Panel Configurable Cubicle System offers a fully customizable solution with unlimited possibilities for creating office workspace. Choose the desired number of panels, post assemblies and optional windows, then slide them together to create instant cubicle walls or office privacy dividers. Mix and match options for the style and design you want.