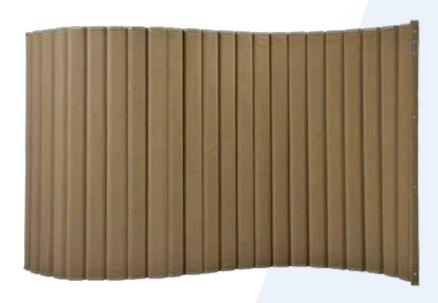

#### **VERSAPANEL™**

Reduce noise and separate space with the VersaPanel Acoustical Partition Wall. The acoustic-ribbed fabric and heavy foam core give this partition an NRC rating of 0.30. Partition meets the floor along its full width to help keep sound confined. Arrange it in an S, C or L shape. Link several units together for a stylish and sound-focusing backdrop. Easily rolls up for storage.

#### **VERSAFOLD™**

Create separation and privacy – when you need it, where you need it – with the VersaFold Acoustical Room Divider. With the same NRC rating of 0.30 as the VersaPanel, you can set up the VersaFold in a zigzag configuration, or use the optional VersaFoot accessories to create an L or C shape. Connect several to create a longer divider. Partition meets the floor along its full width to help confine sound. Easily folds up for storage.